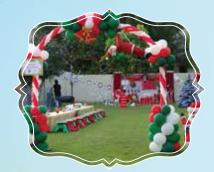

## BALLOON DECORATION

Balloon arch

Pillars arch

Mickey or Minnie arch

Arch with flowers

\*Customized Back drops

Customized styro art