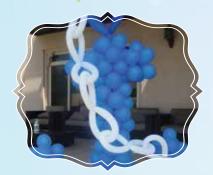

## BALLOON DECORATION

Balloon arch

Pillars arch

Mickey or Minnie arch

Arch with flowers

\*Customized Back drops

Customized styro art