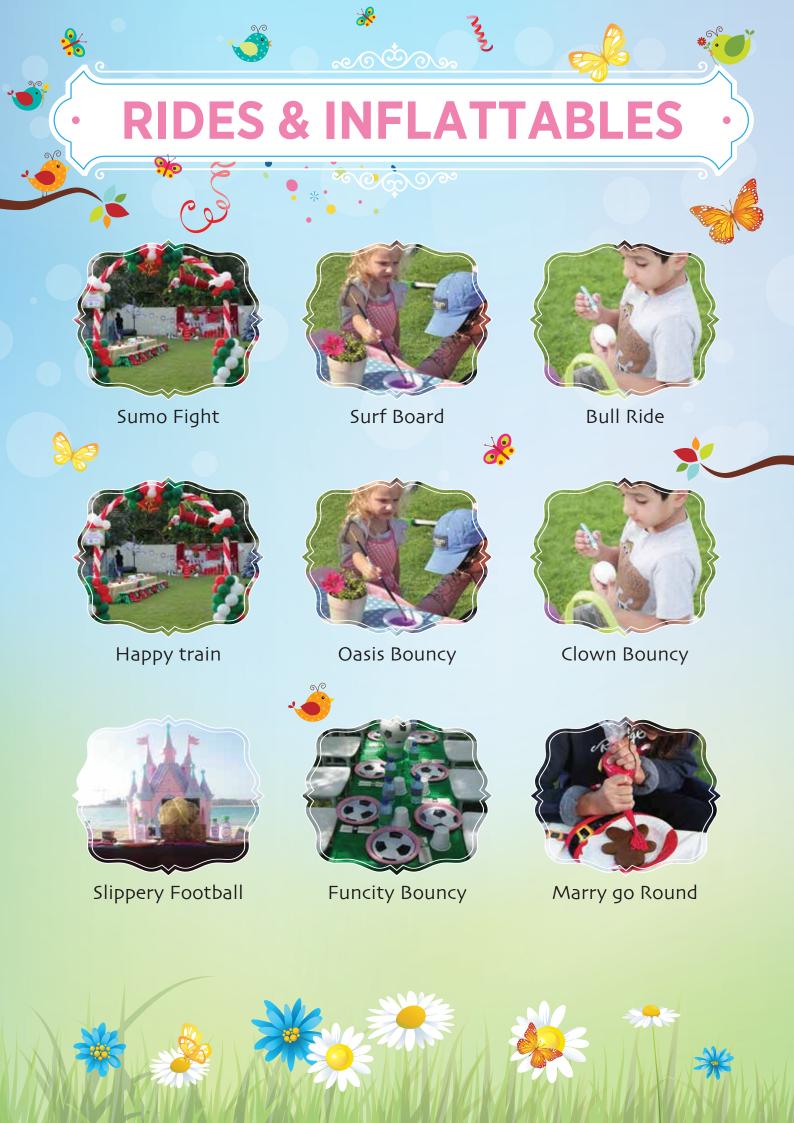

stand upcharacters and a lot more.

## BALLOON DECORATION



Balloon arch



Pillars arch



Mickey or Minnie arch



Arch with flowers



\*Customized Back drops



Customized styro art













### ~ ©





## · FURNITURE RENTALS ·













Table set up for 20 kids with chivari chairs & covers, including cutlery, plates, napkins, center peace



Table set up with stools with themed covers, including cutlery, Plates, Napkins, center peace



Cotton candy machine with attendant and stand



Pop corn machine with attendant and stand



Adult set up with chivari chairs for 20 pax



Candy Table Cart or Ice cream Cart



Music system



Snow machine



Pop Corn Stand



Lemonade Stand



Bubble machine



Movie projector



Candy floss stand



Cotton candy with out stand