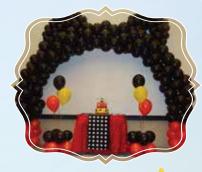

## BALLOON DECORATION

Balloon arch

Pillars arch

Mickey or Minnie arch

Arch with flowers

\*Customized Back drops

Customized styro art

## · FURNITURE RENTALS ·

Table set up for 20 kids with chivari chairs & covers, including cutlery, plates, napkins, center peace

Table set up with stools with themed covers, including cutlery, Plates, Napkins, center peace